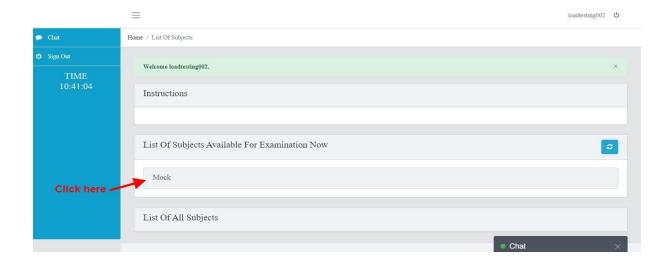

## PLEASE READ ALL THE INSTRUCTIONS CAREFULLY BEFORE STARTING THE EXAM. AFTER LOGIN THE BELOW PAGE WILL APPEAR ON YOUR SCREEN AS PER YOUR DATA.

After selecting your subject, the below page will appear on the screen for the first time to check your photo identity and allow you to enter in the online examination. Click on the "Check Camera & Browser" button".