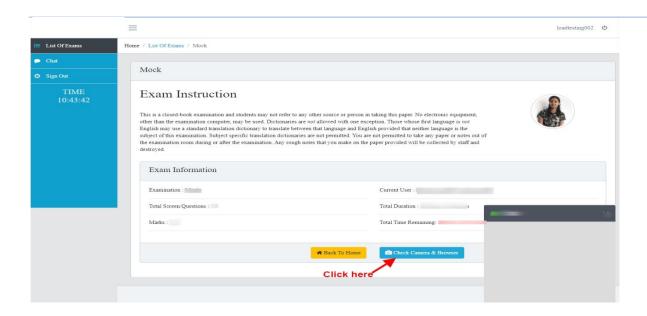

## PLEASE READ ALL THE INSTRUCTIONS CAREFULLY BEFORE STARTING THE EXAM. AFTER LOGIN THE BELOW PAGE WILL APPEAR ON YOUR SCREEN AS PER YOUR DATA.

After selecting your subject, the below page will appear on the screen for the first time to check your photo identity and allow you to enter in the online examination. Click on the "Check Camera & Browser" button".