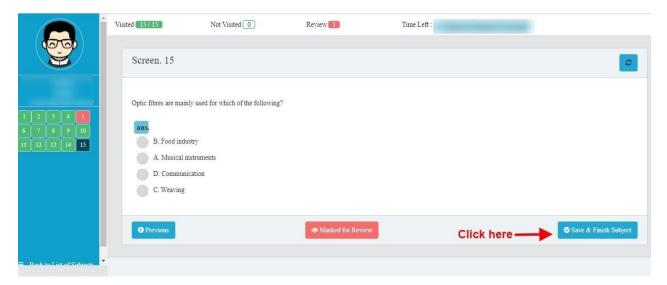

You can go back to the previous question by clicking on the "**PREVIOUS**" button as shown in the screenshot below.

Once you complete all the questions, click the "Save & Finish" button and proceed to submit the paper.