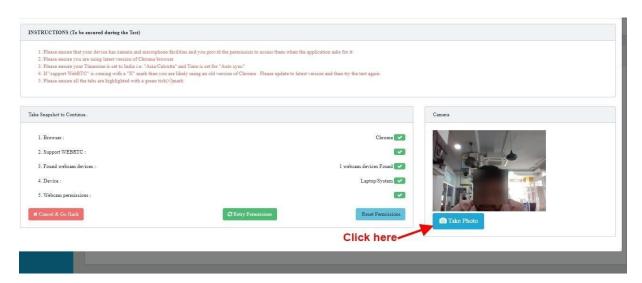

After successful checking of your desktop/laptop/mobile camera and browser, you will find all the five options in the below are marked. In case any option/s are marked \_\_\_\_\_, please read the respective instruction point written at the top of the screen and follow the process. Your photo will appear in the camera box. Click on the "TAKE PHOTO" button for verification and that will allow you to proceed for the exam.

Please note that uploading photos may take some time (as per your internet connection speed and bandwidth). Please do not refresh or move out from the screen until it gets 100% completed.

Click on the answer as per your choice and click on the "**NEXT**" button as shown in thescreenshot below.