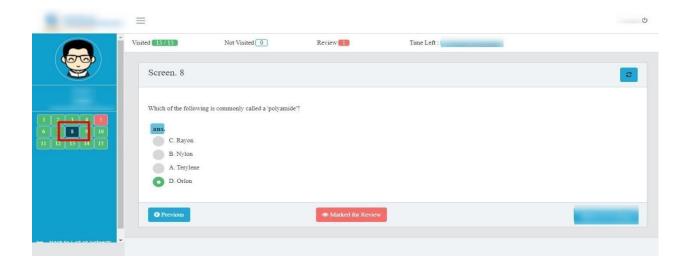

To navigate to the next question, you can also click on the question number panel on the left side as shown in the screenshot below. To go to Ques no.8 click on "8" on the left panel and then you will be able to see Question no. 8.

You can go back to the previous question by clicking on the "**PREVIOUS**" button as shown in the screenshot below.

Once you complete all the questions, click the "Save & Finish" button and proceed to submit the paper.