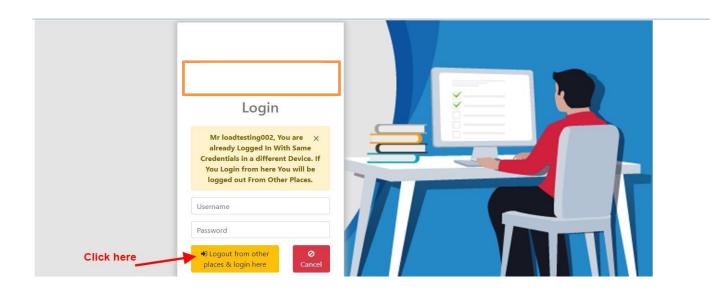

Please note: Single login from any one device is allowed. If you have already Logged IN from any other device, then log out from that device first and try to login from the current device.