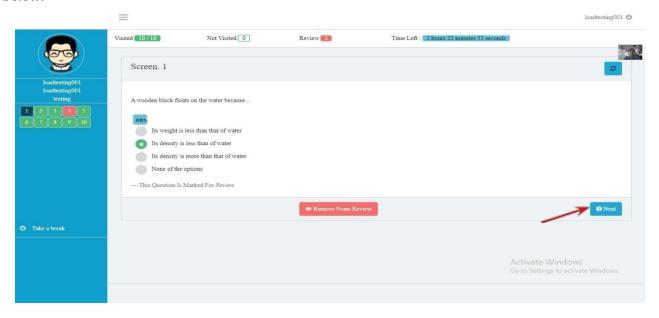

Please note that uploading photos may take some time (as per your internet connection speed and bandwidth). Please do not refresh or move out from the screen until it gets 100% completed.

Click on the answer as per your choice and click on the "**NEXT**" button as shown in thescreenshot below.

To navigate to the next question, you can also click on the question number panel on the left side as shown in the screenshot below. To go to Ques no.8 click on "8" on the left panel and then you will be able to see Question no. 8.