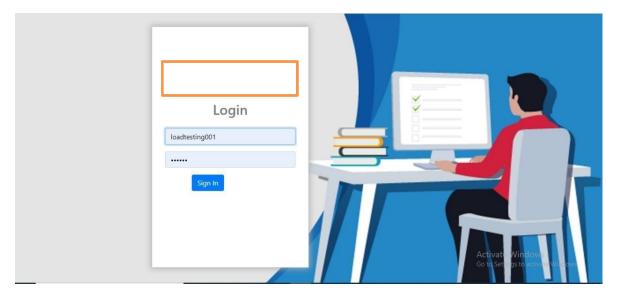

## **Student Guideline for VRET ENTRACE Test 2023**

Click on the link <a href="https://gguexam.ucanapply.com/onlineexam/public/check">https://gguexam.ucanapply.com/onlineexam/public/check</a> using latest google chrome browser. After clicking the link, you will be redirected to the Login Page as shown in the screenshot below. Login with your user id and password provided to you on your email .