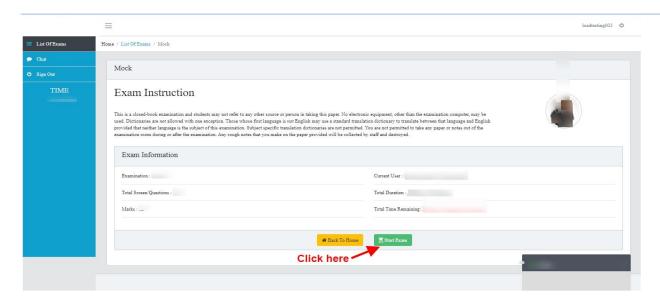

## PLEASE READ ALL THE INSTRUCTIONS CAREFULLY BEFORE STARTING THE EXAM. AFTER LOGIN THE BELOW PAGE WILL APPEAR ON YOUR SCREEN AS PER YOUR DATA.

After selecting your subject, the below page will appear on the screen for the first time to check your photo identity and allow you to enter in the online examination. Click on the "Check Camera & Browser" button".