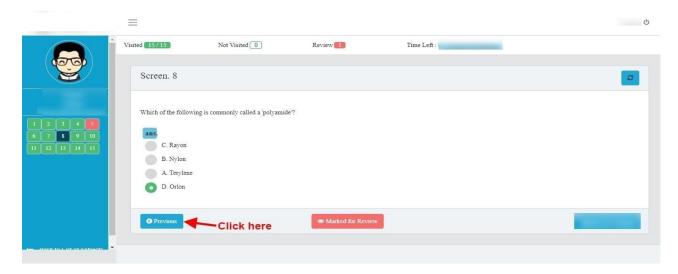

To navigate to the next question, you can also click on the question number panel on the left side as shown in the screenshot below. To go to Ques no.8 click on "8" on the left panel and then you will be able to see Question no. 8.

You can go back to the previous question by clicking on the "**PREVIOUS**" button as shown in the screenshot below.

Once you complete all the questions, click the "Save & Finish" button and proceed to submit the paper.