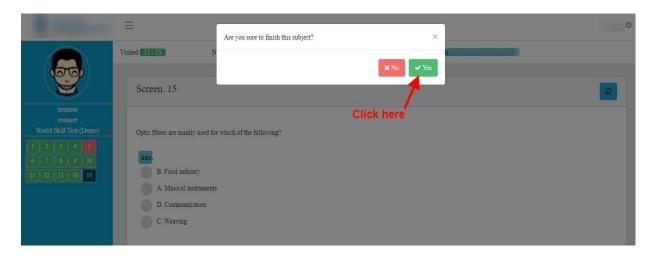

Once you click on save and finish subject system will prompt a message "Are you sure to finish this subject". Click on Yes to submit your paper and then logout you system.